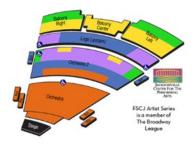

# Price Level 1 2 3 4 Group 10+ \$119.50/\$103.50 \$86.50 \$77.15 \$60.15 Group 40+/EB \$119.50/\$98.20 \$82.20 \$73.40 \$57.40 Friday and Saturday Evening Performances

Save up to 20% on select performances. \* Tuesday, Wednesday, Thursday, Sunday Evening Performances

| Group 40+/EB                                                 | \$119.50/\$98.20  | \$82.20 | \$73.40 | \$57.40 | \$44.50 |  |  |
|--------------------------------------------------------------|-------------------|---------|---------|---------|---------|--|--|
| Friday and Saturday Evening Performances                     |                   |         |         |         |         |  |  |
| Price Level                                                  | 1                 | 2       | 3       | 4       | 5       |  |  |
| Group 10+                                                    | \$129.50/\$116.85 | \$95.85 | \$85.95 | \$65.95 | \$46.50 |  |  |
| Group 40+/EB                                                 | \$129.50/\$111.50 | \$91.50 | \$80.15 | \$63.15 | \$46.50 |  |  |
| Saturday and Sunday Matinee Performances - NO Group Discount |                   |         |         |         |         |  |  |
| Price Level                                                  | 1                 | 2       | 3       | 4       | 5       |  |  |
| Group 10+                                                    | \$119.50          | \$99.50 | \$88.50 | \$68.50 | \$44.50 |  |  |

#### Early Bird Group Payment Deadline is Dec. 11.

5

\$44.50

Student and senior group pricing available on Tues., Wed., Thurs., Fri., & Sun. evening performances in select price levels: \$32.50 and \$27.50