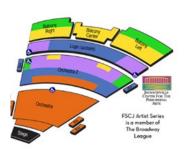

## To reserve seats call or email:

(904) 632-5050

groupsales@fscjartistseries.org

| Tuesday, Wednesday, Thursday and Sunday Evening Performances |                   |         |         |         |         |  |
|--------------------------------------------------------------|-------------------|---------|---------|---------|---------|--|
| Price Level                                                  | 1                 | 2       | 3       | 4       | 5       |  |
| Group 10+                                                    | \$117.50/\$101.80 | \$85.65 | \$73.75 | \$55.90 | \$39.50 |  |
| Group 40+/EB                                                 | \$117.50/\$96.60  | \$81.40 | \$70.20 | \$53.40 | \$39.50 |  |
| Friday and Saturday Evening Performances                     |                   |         |         |         |         |  |
| Price Level                                                  | 1                 | 2       | 3       | 4       | 5       |  |
| Group 10+                                                    | \$127.50/\$115.05 | \$94.95 | \$80.35 | \$61.45 | \$41.50 |  |
| Group 40+/EB                                                 | \$127.50/\$109.80 | \$90.65 | \$76.75 | \$58.90 | \$41.50 |  |
| Saturday Matinee Performance - NO Group Discount             |                   |         |         |         |         |  |
| Price Level                                                  | 1                 | 2       | 3       | 4       | 5       |  |
| Group 10+                                                    | \$117.50          | \$98.50 | \$84.50 | \$63.50 | \$39.50 |  |
| Sunday Matinee Performance                                   |                   |         |         |         |         |  |
| Price Level                                                  | 1                 | 2       | 3       | 4       | 5       |  |
| Group 10+                                                    | \$117.50/\$107.05 | \$89.95 | \$77.35 | \$58.45 | \$39.50 |  |
| Group 40+/EB                                                 | \$117.50/\$101.80 | \$85.65 | \$73.75 | \$55.90 | \$39.50 |  |