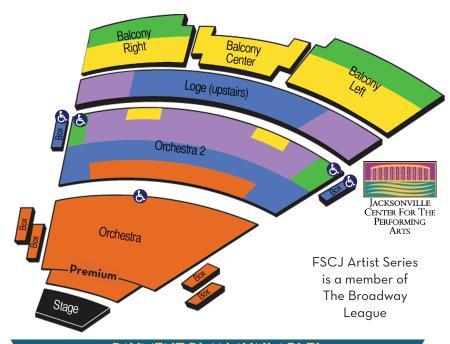

# DIRECT FROM BROADWAY THE 24/25 SEASON! FIVE-SHOW PACKAGES START AT \$239 FOR RENEWING SUBSCRIBERS.\*

December 5-8, 2024

January 7-12, 2025

February 18-23, 2025

April 1-6, 2025

April 22-27, 2025

| Sections |       | BSCRIBER PRICING t valid through the renewal deadline THURSDAY, FRIDAY, SATURDAY MATINEE, SATURDAY EVENING & SUNDAY MATINEE |
|----------|-------|-----------------------------------------------------------------------------------------------------------------------------|
| 1        | \$589 | \$619                                                                                                                       |
| 2        | \$509 | \$529                                                                                                                       |
| 3        | \$429 | \$449                                                                                                                       |
| 4        | \$349 | \$369                                                                                                                       |
| 5        | \$239 | \$249                                                                                                                       |

| Sections | NEW SUBSCR<br>TUESDAY,<br>WEDNESDAY &<br>SUNDAY EVENING | IBER PRICING  THURSDAY, FRIDAY, SATURDAY  MATINEE, SATURDAY EVENING &  SUNDAY MATINEE |
|----------|---------------------------------------------------------|---------------------------------------------------------------------------------------|
| 1        | \$599                                                   | \$629                                                                                 |
| 2        | \$519                                                   | \$539                                                                                 |
| 3        | \$439                                                   | \$459                                                                                 |
| 4        | \$359                                                   | \$379                                                                                 |
| 5        | \$249                                                   | \$259                                                                                 |

Accessibility Requests: The FSCJ Artist Series strives to make it easy to purchase accessible seating tickets for all production and accommodate guests with special needs. To purchase accessible seats or request special accommodations, please e-mail us at renewal@fscjartistseries.org and a patron service specialist will call you within 2-3 business days. Accessible seating areas are solely for people with disabilities and their companions.