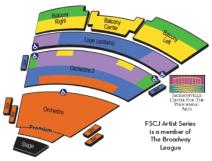

## **Group Pricing\***

| Tuesday, Wednesday, Thursday, Saturday and Sunday Matinee/ Evening Performances - NO Group Discount |          |          |         |         |         |  |
|-----------------------------------------------------------------------------------------------------|----------|----------|---------|---------|---------|--|
| Price Level                                                                                         | 1        | 2        | 3       | 4       | 5       |  |
| Group 10+/EB                                                                                        | \$122.50 | \$104.50 | \$90.50 | \$76.50 | \$46.50 |  |
| Friday and Saturday Evening Performance - NO Group Discount                                         |          |          |         |         |         |  |
| Price Level                                                                                         | 1        | 2        | 3       | 4       | 5       |  |
| Group 10+/EB                                                                                        | \$132.50 | \$112.50 | \$95.50 | \$79.50 | \$48.50 |  |