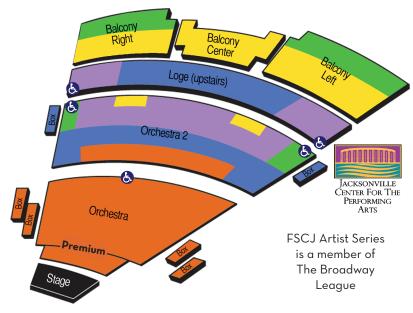

\*Subscription prices include the \$10 lovalty discount, Valid through May 24th only.

**BROADWAY IN JACKSONVILLE** presented by FSCI ARTIST SERIES sponsored by WyStar.

Accessibility Requests: The FSCJ Artist Series strives to make it easy to purchase accessible seating tickets for all production and accommodate guests with special needs. To purchase Accessibility Requests: The FSCJ Artist Series strives to make it easy to purchase accessible seating tickets for all production and accommodate guests with special needs. To purchase accessible seats or request special accommodations, please e-mail us at renewal@fscjartistseries.org and a patron service agent will call you within 2-3 business days. Accessible seating areas are solely for people with disabilities and their companions. The price of each four-show subscription includes Disney's FROZEN, SIX, HADESTOWN and TINA-THE TINA TURNER MUSICAL and reflects the face value of your tickets as well as applicable fees (noted below). Your Season ticket package renewed by the loyalty deadline of May 24, 2023 includes a facility fee of \$12.36 and a handling fee of \$47.91 per seat, THE BOOK OF MORMON is a Season Option and requires additional purchase. A facility fee of \$3 and a handling fee of \$47.91 per seat are included in ticket price. All sales are final. No refunds. Season Subscriptions and all tickets and additional tickets purchased under any subscription are subject to the Broadway Across America® Standard Season Subscription Terms and conditions. Health and safety protocols may be in effect for the performances in this season. Updates will be sent to ticket holders before each event or posted at https://www.fscjartistseries.org/safety-and-security-protocols. All ticket holders are required to comply.