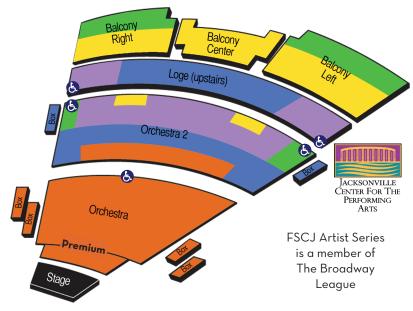

## DIRECT FROM BROADWAY THE 23/24 SEASON! FOUR-SHOW PACKAGES START AT \$199 FOR NEW SUBSCRIBERS.

April 24 - May 4, 2024

| Sections | SUBSCRIBE<br>TUESDAY,<br>WEDNESDAY &<br>SUNDAY EVENING | ER PRICING  THURSDAY, FRIDAY, SATURDAY  MATINEE, SATURDAY EVENING &  SUNDAY MATINEE |
|----------|--------------------------------------------------------|-------------------------------------------------------------------------------------|
| 1        | \$469                                                  | \$499                                                                               |
| 2        | \$399                                                  | \$419                                                                               |
| 3        | \$349                                                  | \$369                                                                               |
| 4        | \$289                                                  | \$309                                                                               |
| 5        | \$199                                                  | \$209                                                                               |

| SEASON ( | OPTION: THE BOOK OF MORMON PRICING  FRIDAY & SUNDAY SATURDAY MATINEE, SATURDAY |                          |
|----------|--------------------------------------------------------------------------------|--------------------------|
|          | EVENING                                                                        | EVENING & SUNDAY MATINEE |
| Premium  | \$164.50                                                                       | \$174.50                 |
| 1        | \$116.50                                                                       | \$128.50                 |
| 2        | \$98.50                                                                        | \$111.50                 |
| 3        | \$76.50                                                                        | \$93.50                  |
| 4        | \$66.50                                                                        | \$71.50                  |
| 5        | \$45.50                                                                        | \$50.50                  |