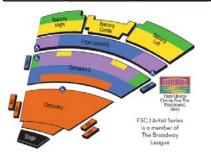

#### Groups save up to 20% on select performances\*

| Tuesday, Wednesday and Sunday Evening Performances |          |          |         |         |         |  |  |
|----------------------------------------------------|----------|----------|---------|---------|---------|--|--|
| Price Level                                        | 1        | 2        | 3       | 4       | 5       |  |  |
| Group 10+                                          | \$104.50 | \$89.90  | \$68.30 | \$59.30 | \$44.50 |  |  |
| Group 40+                                          | \$104.50 | \$89.90  | \$65.20 | \$56.70 | \$44.50 |  |  |
| Group EB                                           | \$104.50 | \$88.60  | \$62.10 | \$54.10 | \$44.50 |  |  |
| Thursday Evening Performance                       |          |          |         |         |         |  |  |
| Price Level                                        | 1        | 2        | 3       | 4       | 5       |  |  |
| Group 10+                                          | \$114.50 | \$89.90  | \$77.30 | \$68.30 | \$41.30 |  |  |
| Friday Evening Performance                         |          |          |         |         |         |  |  |
| Price Level                                        | 1        | 2        | 3       | 4       | 5       |  |  |
| Group 10+                                          | \$120.50 | \$92.90  | \$79.30 | \$70.30 | \$42.30 |  |  |
| Saturday Evening Performance                       |          |          |         |         |         |  |  |
| Price Level                                        | 1        | 2        | 3       | 4       | 5       |  |  |
| Group 10+                                          | \$120.50 | \$101.50 | \$87.50 | \$76.50 | \$45.50 |  |  |
| Saturday and Sunday Matinee Performances           |          |          |         |         |         |  |  |
| Price Level                                        | 1        | 2        | 3       | 4       | 5       |  |  |
| Group 10+                                          | \$114.50 | \$89.90  | \$77.30 | \$68.30 | \$44.50 |  |  |
| Group EB                                           | \$114.50 | \$89.90  | \$77.30 | \$68.30 | \$41.30 |  |  |
|                                                    |          |          |         |         |         |  |  |